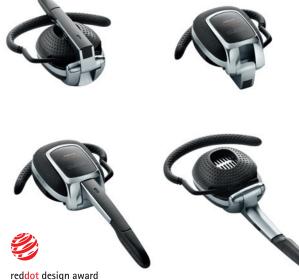

Jabra Supreme unites design and usability with its patented Flip-Boom arm. Simply unfold the arm to switch ON and fold to switch OFF. When not in use, it folds to pocket size for easy storing. Jabra Supreme also delivers custom comfort for all ears, by letting you adjust the headset to achieve the best fit and placement according to your needs. It includes two interchangeable soft ear cushions to suit every ear shape. Its bendable ear hook is easy to adjust and its on-the-ear shape sits securely in place ensuring maximum comfort for all day long.

### FLIP-BOOM ARM - EASY TO ACTIVATE AND EASY TO CARRY

Jabra SUPREME unites design and usability with its patented flip-boom arm. Simply unfold the arm to switch ON and fold to switch OFF. When not in use, it folds to pocket size for easy storing.