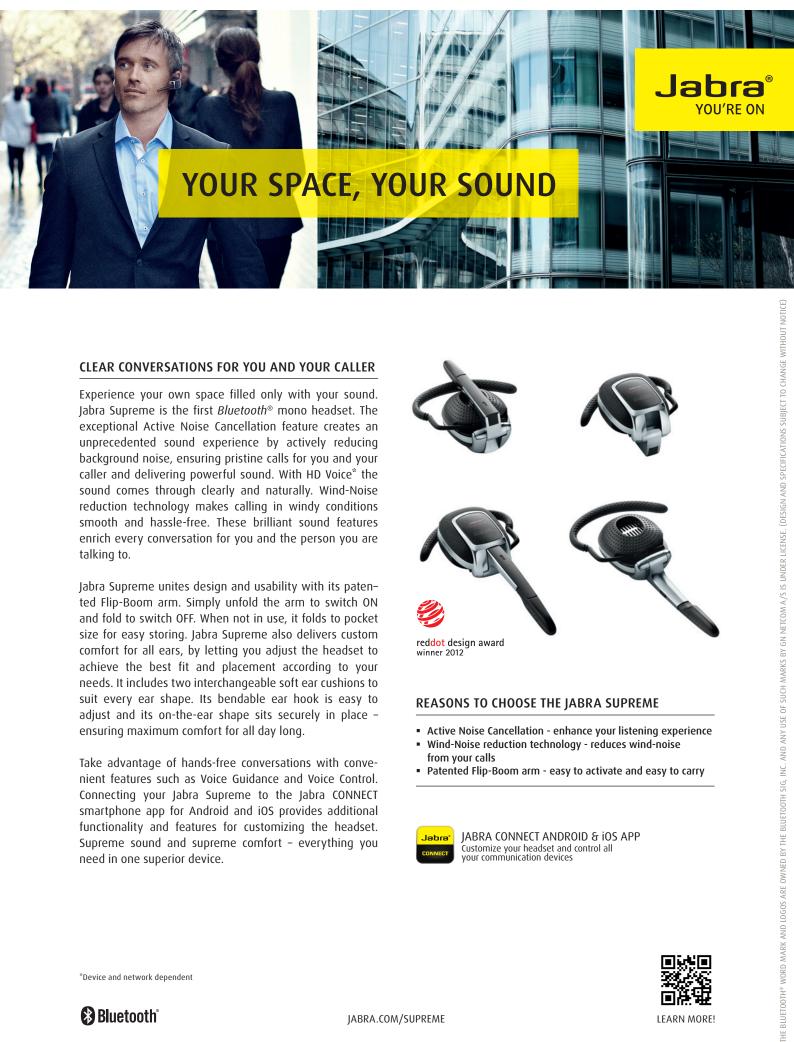

Jabra Supreme unites design and usability with its patented Flip-Boom arm. Simply unfold the arm to switch ON and fold to switch OFF. When not in use, it folds to pocket size for easy storing. Jabra Supreme also delivers custom comfort for all ears, by letting you adjust the headset to achieve the best fit and placement according to your needs. It includes two interchangeable soft ear cushions to suit every ear shape. Its bendable ear hook is easy to adjust and its on-the-ear shape sits securely in place ensuring maximum comfort for all day long.

### FLIP-BOOM ARM - EASY TO ACTIVATE AND EASY TO CARRY

Jabra SUPREME unites design and usability with its patented flip-boom arm. Simply unfold the arm to switch ON and fold to switch OFF. When not in use, it folds to pocket size for easy storing.